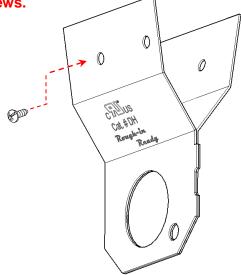

## Deck Hanger-Installation Notes

**Catalog Number: DH** 

1-800-286-9601 @ www.roughinready.com

- **1.** Mount Deck Hanger to roof decking with sheet metal screws.
- **2.** The Deck Hanger can be used to mount luminaires that need to be suspended from the roof decking.

## (1.) Attach With Four Screws.

All field terminations, connections, support, and assembling required to install this listed system must be done in accordance with ANSI/NFPA70, National Electric Code (NEC), CAN/CSA-C22.1 "Canadian Electrical Code, Part 1".