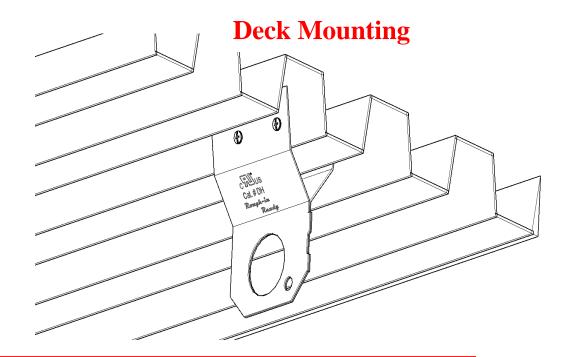

## Deck Hanger-Installation Notes

**Catalog Number: DH** 

1-800-286-9601 @ www.roughinready.com

- **1.** Mount Deck Hanger to roof decking with sheet metal screws.
- **2.** The Deck Hanger can be used to mount luminaires that need to be suspended from the roof decking.

## (1.) Attach With Four Screws.

All field terminations, connections, support, and assembling required to install this listed system must be done in accordance with ANSI/NFPA70, National Electric Code (NEC), CAN/CSA-C22.1 "Canadian Electrical Code, Part 1".